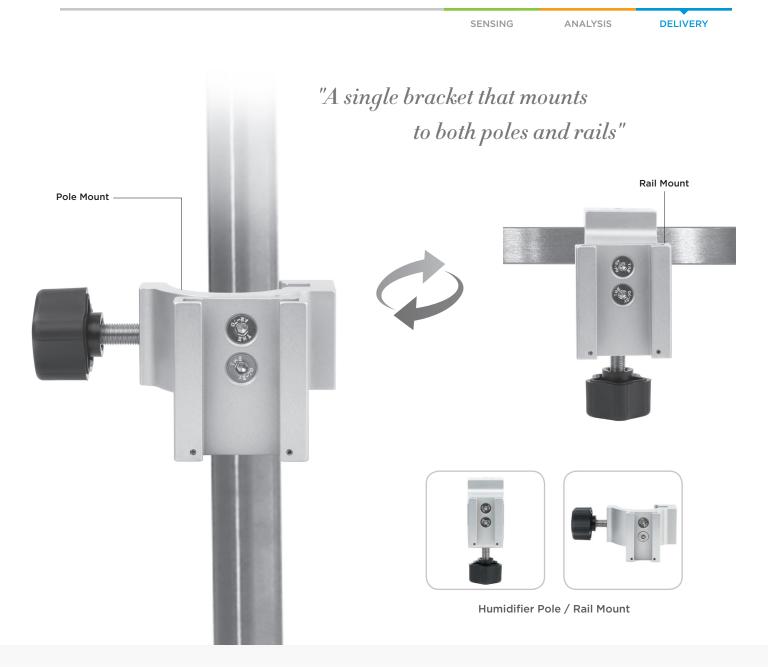

## R100P26 - Blender Rail/Pole Mount Change Notice

Dear Valued Customer,

This letter is to inform you of a change to a product(s) you've previously purchased from Maxtec. We have made improvements to our Blender and Humidifier brackets to now work on both a pole (15mm-45mm), and a standard hospital rail (10mm x 25mm). We have also made improvements to the knob by using a less bulky, pin-stye connection point, which provides better usability when adapting to different diameter poles.

## **POLE/RAIL MOUNT BRACKETS OVERVIEW**

These versatile mounting brackets make attaching blenders and humidifiers to a pole or rail in your hospital more simple and convenient. The design enables a single part to be used on a pole 15mm - 45 mm (*.6in to 1.75in*), or a standard rail mount (*10mm x 25mm*). There is a version available for blenders, and a version for humidifiers.